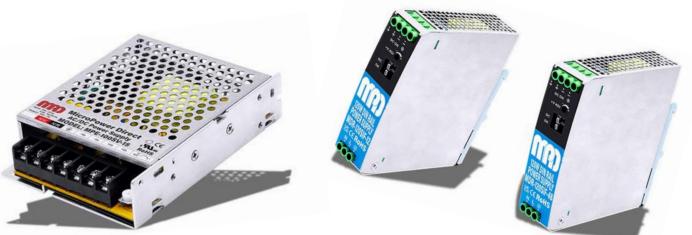

### **Featured New Products**

MPO-550MS

- 550W Output Power
- Low Cost
- UL 62368 Approval
- Very Small Size

MDR-120SIF

- 120W Output Power
- Din Rail
- Compact Metal Case
- Very High Efficiency