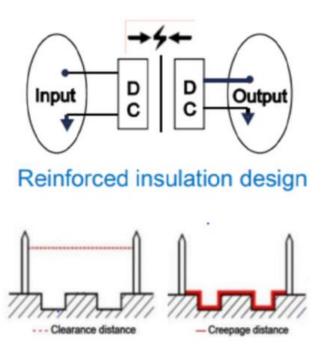

#### **Features Include**

- Reinforced Insulation
- Short Circuit Protection
- Remote On/Off
- Tape & Reel Available on some Models
- 4.2kV Isolation
- Efficiency up to 91%

- Miniature Case
- Wide Input
- 2:1 to 4:1 Input
- Single and Dual Outputs
- High Isolation
- Safety Certifications

#### **MPO-MS**

A compact, efficient, reliable and economic solution. Available from 120W to 550W and ideal for BF medical system equipment. Standard features of our medical products include a reinforced insulation barrier (2 x MOPP), low leakage current (typically <0.1 mA), and high efficiency. All medical products meet the latest safety standards (ES 60601-1 and IEC/EN 60601-1 3rd edition). With a connection to PE all models meet Safety Class I.

#### Requirements

Enough safety distance