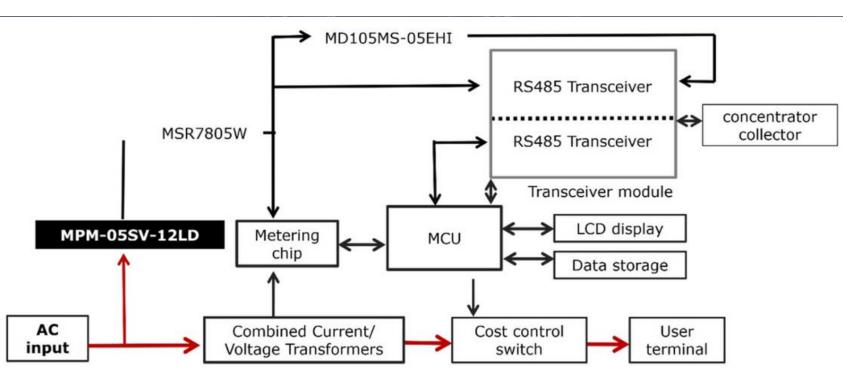

#### **Smart Meters**

Smart metering systems enhance energy management in homes. A converter is needed to ensure that the electronic systems are supplied with regulated and constant power. AC/DC converters, such as MPM-05SV-12LD, support the intelligent metering infrastructure.

#### **Gate Control System Applications**

Block Diagram for Gate Control System application