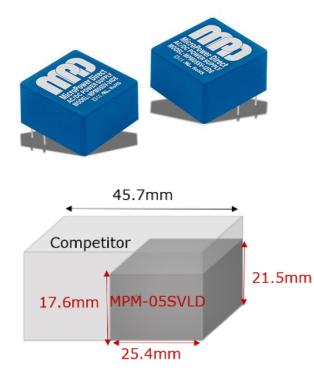

#### **MPM-05SVLD**

High Performance, 5W, Ultra-Wide AC/DC

#### **Smart Homes Require Smart Power Supplies**

- Efficient Power Management
- Compact Design
- Compatability with Existing Designs
- Wide Operational Temperature
- High Isolation
  MPM-05SVLD

High Performance, 5W, Ultra-Wide AC/DC Power Supply. More compact than the competition. An electric curtain is shown where the sensor senses light intensity, and the MCU initiates action to move the curtain according to a program fed into its memory. The AC/DC converter is receiving AC input power and delivering DC output power.