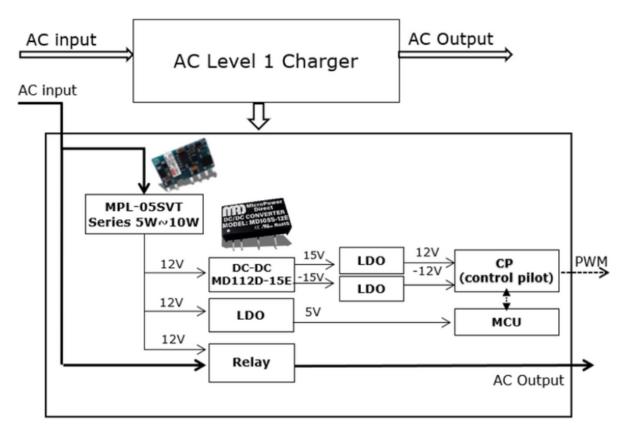

#### Level One Fast Charging

Portable chargers are compact and produced in large quantities. Requirements include low cost, small size and a wide operating temperature range.

#### **MPL-05SVT**

Mini, Wide Input 5W, SIP AC/DC

#### **MD112D-15E**

1W SIP, Single & Dual Output DC/DC