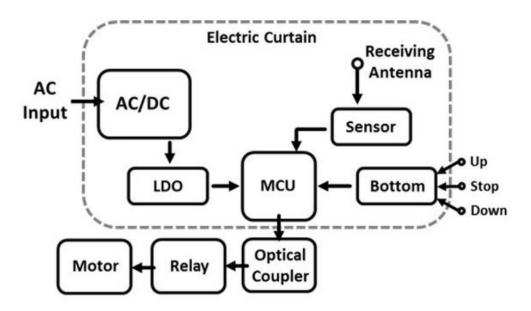

#### **Gate Control System Applications**

Block Diagram for Gate Control System application

#### **Smart Homes Require Smart Power Supplies**

- Efficient Power Management
- Compact Design
- Compatability with Existing Designs
- Wide Operational Temperature
- High Isolation
  MPM-05SVLD

High Performance, 5W, Ultra-Wide AC/DC Power Supply. More compact than the competition. An electric curtain is shown where the sensor senses light intensity, and the MCU initiates action to move the curtain according to a program fed into its memory. The AC/DC converter is receiving AC input power and delivering DC output power.

#### **Smart Curtains**

Figure 3: Block Diagram of an Electric Curtain