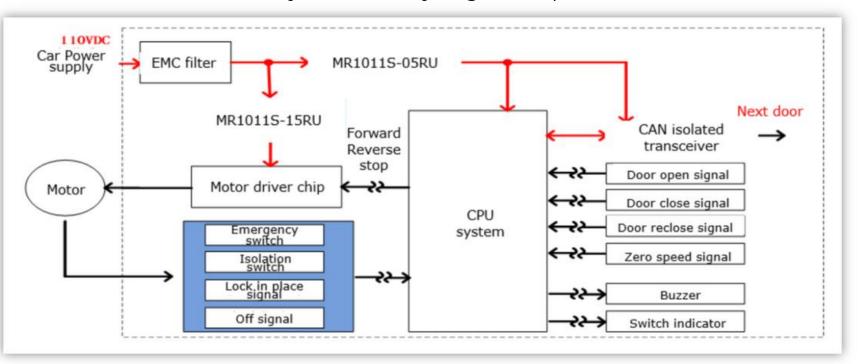

#### **MR1011SRU**

Gate control systems include electromechanical components such as CPU systems, transceivers, motors, motor driving chips, and electronic control units. For these control units to work properly, they need steady, regulated power.

#### **Gate Control System Applications**

Block Diagram for Gate Control System application