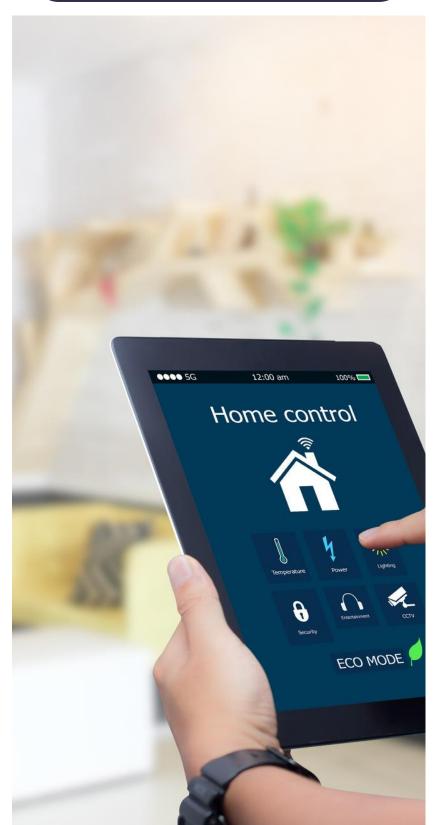

#### **Smart Homes**

#### **Smart Homes Require Smart Power Supplies**

- Efficient Power Management
- Compact Design
- Compatability with Existing Designs
- Wide Operational Temperature
- High Isolation
  MPM-05SVLD

High Performance, 5W, Ultra-Wide AC/DC Power Supply. More compact than the competition. An electric curtain is shown where the sensor senses light intensity, and the MCU initiates action to move the curtain according to a program fed into its memory. The AC/DC converter is receiving AC input power and delivering DC output power.