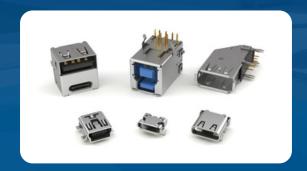

# ADAM TECH CONNECTED HOME INTERCONNECT

Wire to Wire Power

Wire to Board Power

**HDMI Connectors** 

**USB Connecters** 

RF Cable Assemblies & Antennas

Flex Circuit Connectors

## Home Streaming Device: TV and Media player

- HDMI Connector
- USB Type C
- Antenna
- ESMC