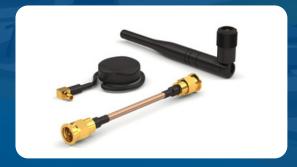

# ADAM TECH CONNECTED HOME INTERCONNECT

Wire to Wire Power

Wire to Board Power

**HDMI Connectors** 

**USB Connecters** 

RF Cable Assemblies & Antennas

Flex Circuit Connectors

#### **Security Camera**

- Wire to Board Connectors
- Antenna
- USB Type C
- FFC/FPC Connectors
- SD and ComboMemory CardConnectors

#### **Doorbell**

- Antenna
- Wire to Board Connectors
- FFC/FPC Connectors
- Micro USB Products
- ESMC

#### **Smart Thermostat**

- ESMC
- FFC/FPC Connectors
- Antenna

#### **Home Appliance**

- Antenna
- Wire to Wire Connectors
- Wire to Board Connectors
- PCB Tabs
- FFC/FPC Connectors
- ESMC

## Home Streaming Device: TV and Media player

- HDMI Connector
- USB Type C
- Antenna
- ESMC

### Smart Meter, Water, Gas, and Electric

- Shrouded Latching Headers
- Antenna
- FFC/FPC Connectors
- Sim Card and Combo Connectors