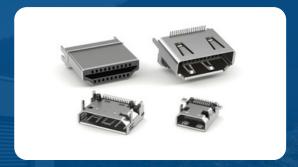

# ADAM TECH CONNECTED HOME INTERCONNECT

Wire to Wire Power

Wire to Board Power

**HDMI Connectors** 

**USB Connecters** 

RF Cable Assemblies & Antennas

Flex Circuit Connectors

## Home Streaming Device: TV and Media player

- HDMI Connector
- USB Type C
- Antenna
- ESMC