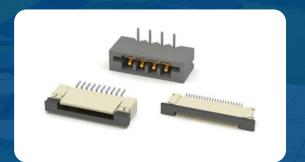

# ADAM TECH CONNECTED HOME INTERCONNECT

Wire to Wire Power

Wire to Board Power

**HDMI Connectors** 

**USB Connecters** 

RF Cable Assemblies & Antennas

Flex Circuit Connectors

#### **Security Camera**

- Wire to Board Connectors
- Antenna
- USB Type C
- FFC/FPC Connectors
- SD and ComboMemory CardConnectors

#### **Doorbell**

- Antenna
- Wire to Board Connectors
- FFC/FPC Connectors
- Micro USB Products
- ESMC

#### **Smart Thermostat**

- ESMC
- FFC/FPC Connectors
- Antenna

#### **Home Appliance**

- Antenna
- Wire to Wire Connectors
- Wire to Board Connectors
- PCB Tabs
- FFC/FPC Connectors
- ESMC

### Smart Meter, Water, Gas, and Electric

- Shrouded Latching Headers
- Antenna
- FFC/FPC Connectors
- Sim Card and Combo Connectors