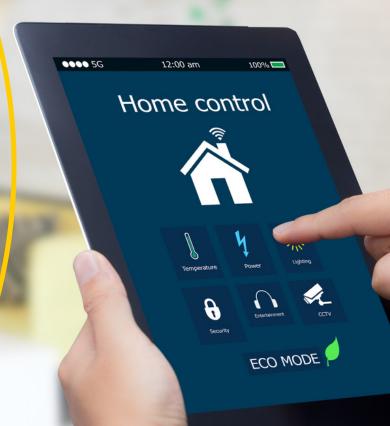

## CONNECTED HOME INTERCONNECT

In support of this concept, Adam Tech offers a wide range of connectors that can blend seamlessly into the following applications:

- Touch Panel Interfaces
- Electronic Shades
- Smart Appliances
- Garage Door Openers