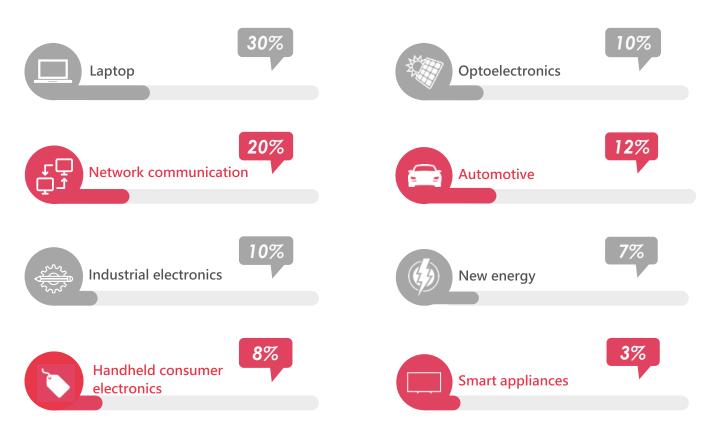

#### Proportion of Product Application Scope to Revenue

Revenue share unit: % (Nearly three years)