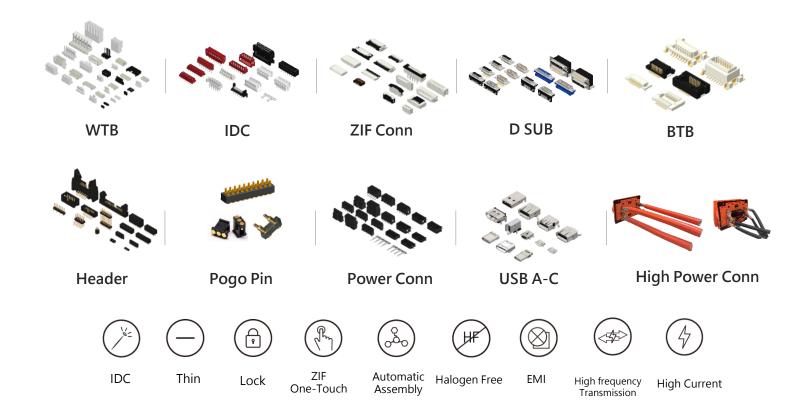

ireless connections. The brand name CviLux is the perfect combination of Civilian and Luxurious, representing our values of pursuing product popularization and comprehensive application. CviLux is the ultimate brand for affordability and luxury quality.



#### **Group History**



Center Established

Germany Office

**Established** 

#### **Global Plant**





#### **Major Customers**





















#### **Major Customers**





APC CHERVON

















#### Proportion of Product Application Scope to Revenue



Revenue share unit: % (Nearly three years)



## Revenue and Target of Component



# 02 | Major Business / Product

### Three Major Business







Connectors
Business Unit

Cable & Harness Business Unit Accessories Business Unit







#### **Connector Business Unit**



#### Cable & Harness Business Unit



#### **Accessories Business Unit**



# Capacity / Quality / System Introduction

### **Consistently SOP**



## **Injection Molding**



125+

Sumitomo
Toyo Japan Injection
Machines

**Injection Machine 125 sets** 





### Stamping



100+

**Stamping Machine 100 sets** 

25 Ton – 60 Ton

#### **Fully Automatic Production of Injection Molding**





#### **Molding and Injection**

Fully automatic feeding production
Automatic universal feeding mechanism
Automatic feeding and baking system
Automatic universal pulling mechanism
Automatic pulling operation system
Mould Internal Monitoring System
Precision plastic mold









### **Automatic Assembly Machine**



## 450+

All Japan Visco Lens Inspection

Automatic Assembly machine Fine pitch Automatic