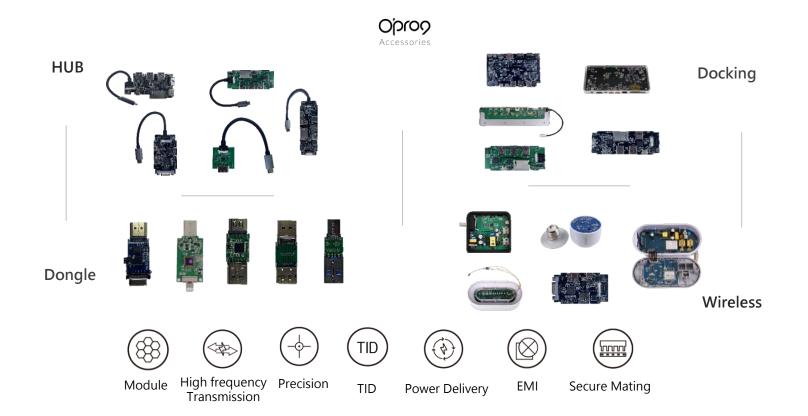

ilian and Luxurious, representing our values of pursuing product popularization and comprehensive application. CviLux is the ultimate brand for affordability and luxury quality.



#### **Group History**



Center Established

Germany Office

**Established** 

#### **Global Plant**





#### **Major Customers**





















#### **Major Customers**





APC CHERVON

















#### Proportion of Product Application Scope to Revenue



Revenue share unit: % (Nearly three years)



## Revenue and Target of Component



# 02 | Major Business / Product

### Three Major Business







Connectors
Business Unit

Cable & Harness Business Unit Accessories Business Unit







#### **Connector Business Unit**



#### Cable & Harness Business Unit



#### **Accessories Business Unit**



# Capacity / Quality / System Introduction

### **Consistently SOP**



## **Injection Molding**



125+

Sumitomo
Toyo Japan Injection
Machines

**Injection Machine 125 sets** 





### Stamping



100+

**Stamping Machine 100 sets** 

25 Ton – 60 Ton

#### **Fully Automatic Production of Injection Molding**





#### **Molding and Injection**

Fully automatic feeding production
Automatic universal feeding mechanism
Automatic feeding and baking system
Automatic universal pulling mechanism
Automatic pulling operation system
Mould Internal Monitoring System
Precision plastic mold









### **Automatic Assembly Machine**



## 450+

All Japan Visco Lens Inspection

Automatic Assembly machine Fine pitch Automatic Assembly machine











#### **FFC Production Capacity**



200+

Clean